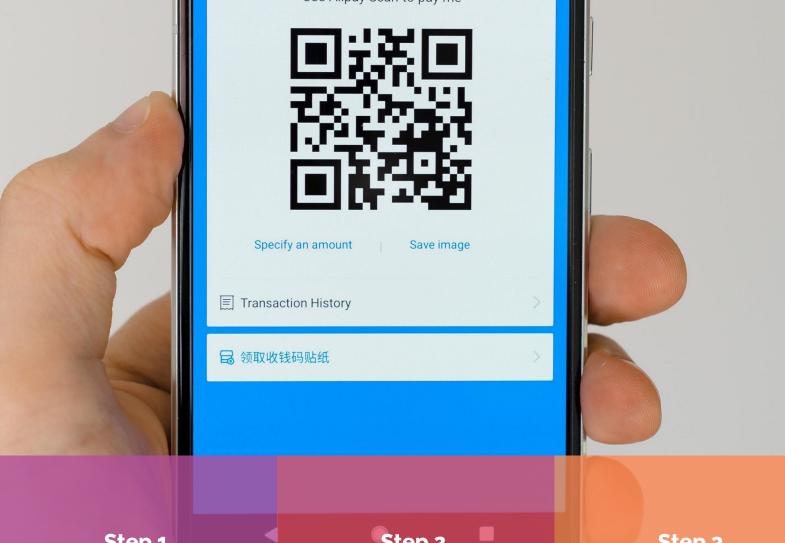

#### Step 1.

QR codes are embedded with a Link link of an Employee Or Advertiser

#### Step 2.

Display QR codes in Newspapers, Magazines, Billboards & Posters

#### Step 3.

Customers can scan them & start Voice, Video or Chat with an Employee Or Advertiser