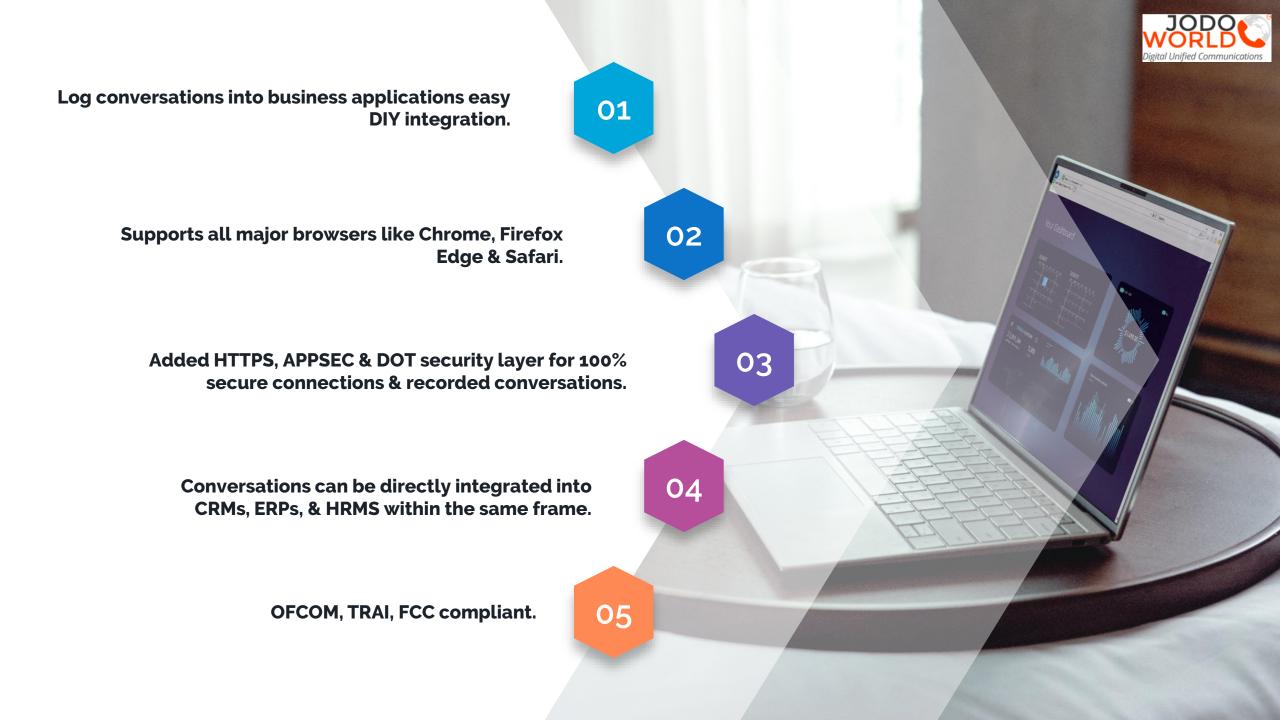

# Jodo Link offers more than just a connection ...

- Device Detection
- GPS & Location tracking
- Employee & Customer History
- Bandwidth detection to direct business actions
- Connections based on business objectives, & Customer Profiles