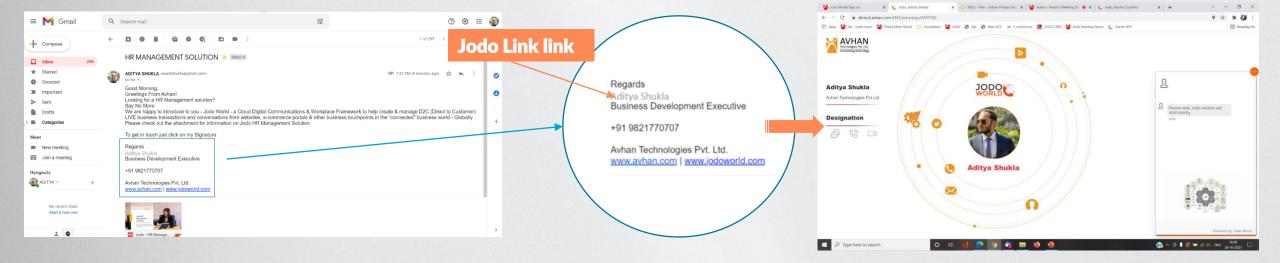

# Jodo Link in digital signatures for D2C Conversations GLOBALLY

Embed a Jodo Link link into any <u>Email</u> & start secure digital Voice, Video & Chat conversations with customers, employees & your business.

## Jodo Link transforms E-Mail Marketing

Jodo Links in emails to start D2C LIVE Conversations

 Add Jodo Link in your email signatures and watch your business grow globally. • Integrate powerful LIVE communications directly into your business & enterprise mail.