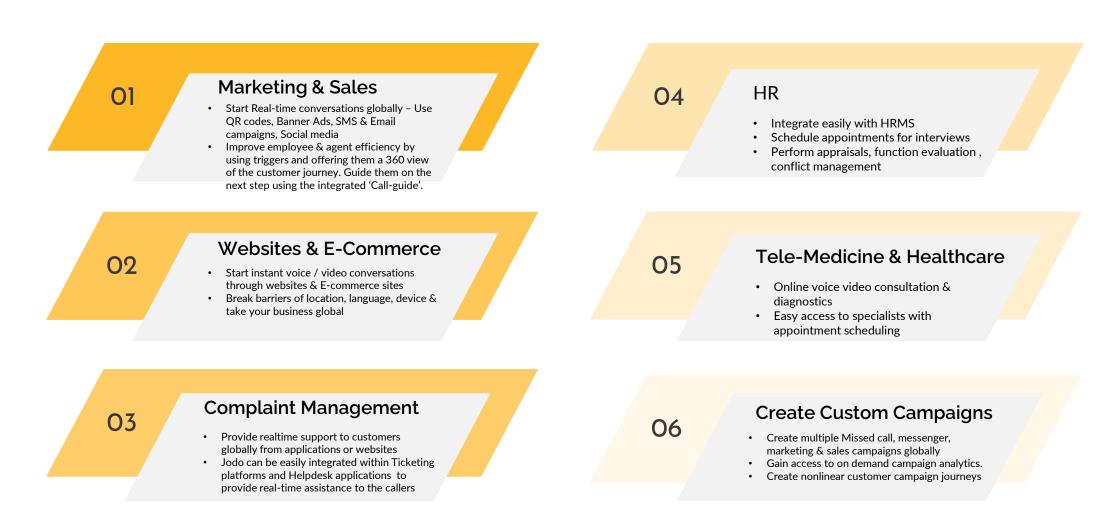

#### Jodo Communications Enabled Business Processing (CEBP)

Embedding ALL Communication channels / events within websites / ecommerce sites, Business apps directly Creating Real-time business ops - Globally

## Jodo CEBP - Synchronised Communications and Bus apps

Jodo Communications Enabled Business Processes (CEBP) CONVERGES business applications and communications industry into a browser.

CEBP creates Real-time access across dispersed, multi-lingual customers and teams from any smart device. Execute real-time business processes securely.