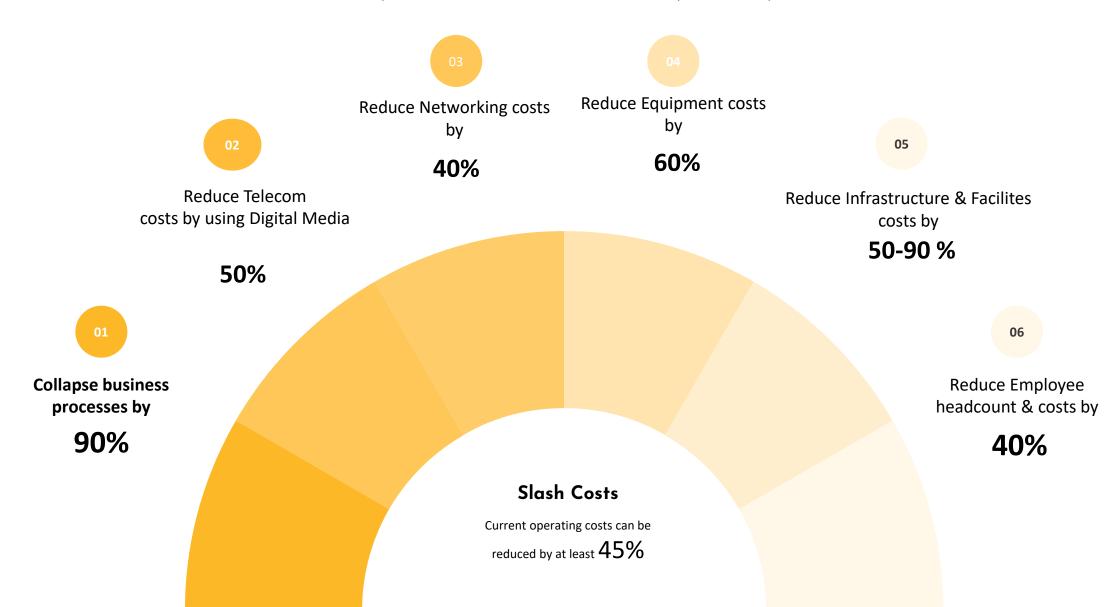

## Rethink Money - firing business Ambitions, Globally

Jodo's core features provide several benefits to businesses that directly affect and help reduce to costs

## for business in the New Economy, for Enterprise & SME

Jodo helps reduce latency that inherently exists within the business process by integrating CEBP, all communication are directly integrated into browser driven business apps, websites, & platforms for BOTH the customers and employees