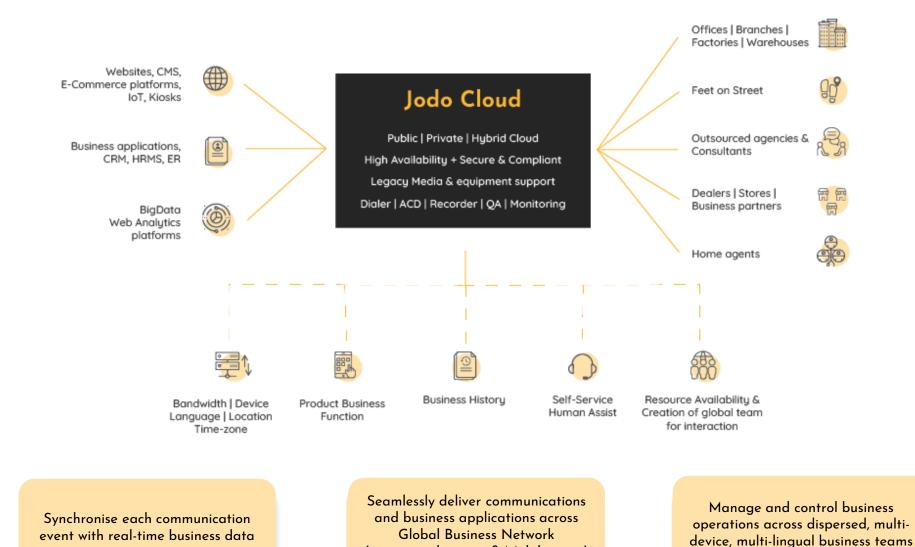

#### Jodo Communications Enabled Business Processing (CEBP)

Embedding ALL Communication channels / events within websites / ecommerce sites, Business apps directly Creating Real-time business ops - Globally

## Jodo CEBP - Synchronised Communications and Bus apps

Jodo Communications Enabled Business Processes (CEBP) CONVERGES business applications and communications industry into a browser.

CEBP creates Real-time access across dispersed, multi-lingual customers and teams from any smart device. Execute real-time business processes securely.

The framework supports Multi-tenancy, High Availability and Distributed architecture, offers 99.95% uptime