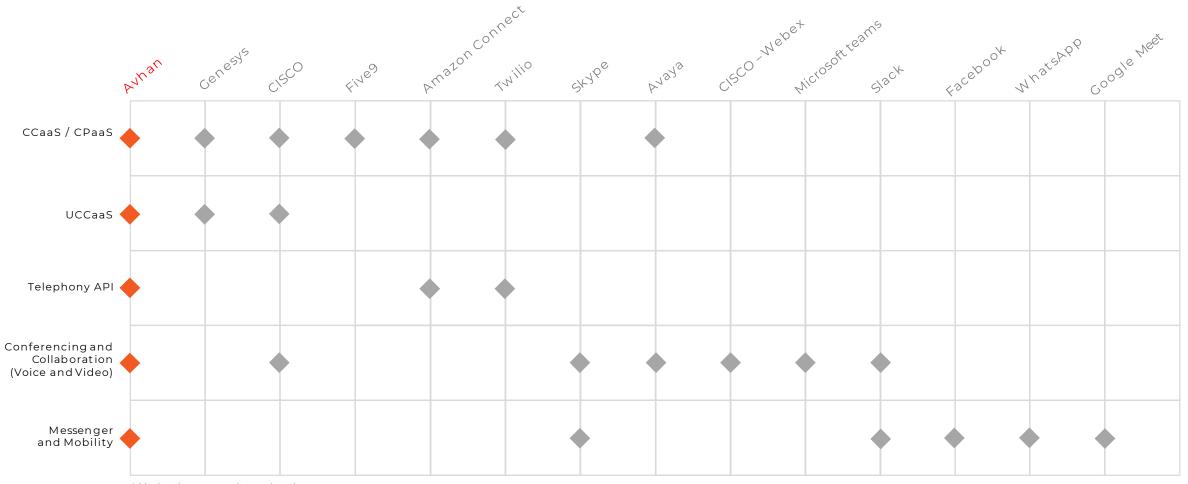

## redefines existing industry categories

For the connected digital world

<sup>\*</sup>this data is as per our internal study

### current industry