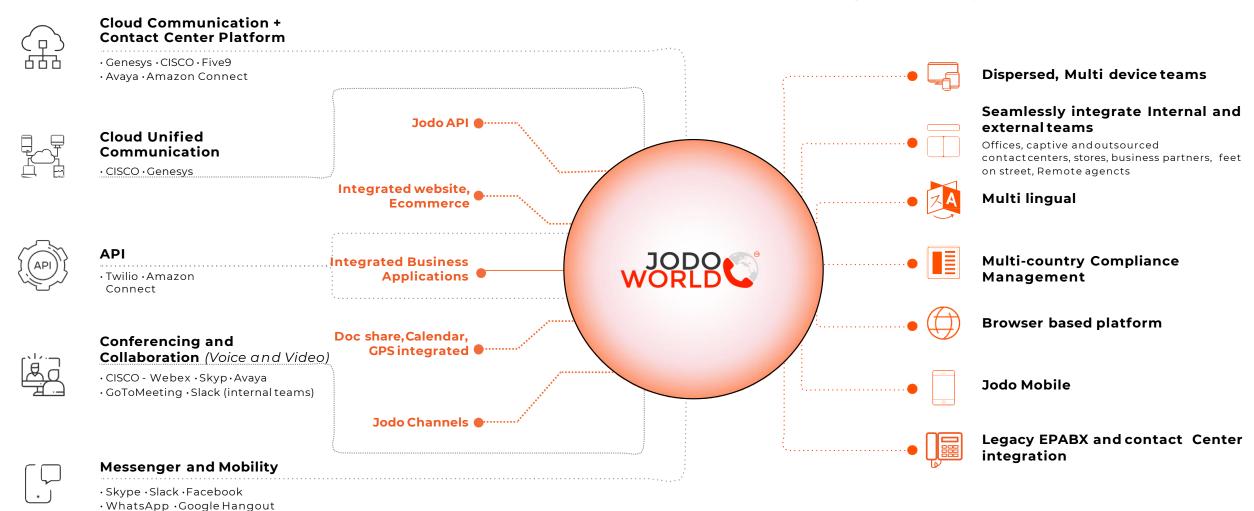

#### Jodo Communications Enabled Business Processing (CEBP)

Embedding ALL Communication channels / events within websites / ecommerce sites, Business apps directly Creating Real-time business ops - Globally

## Jodo CEBP - Synchronised Communications and Bus apps

Jodo Communications Enabled Business Processes (CEBP) CONVERGES business applications and communications industry into a browser.

CEBP creates Real-time access across dispersed, multi-lingual customers and teams from any smart device. Execute real-time business processes securely.