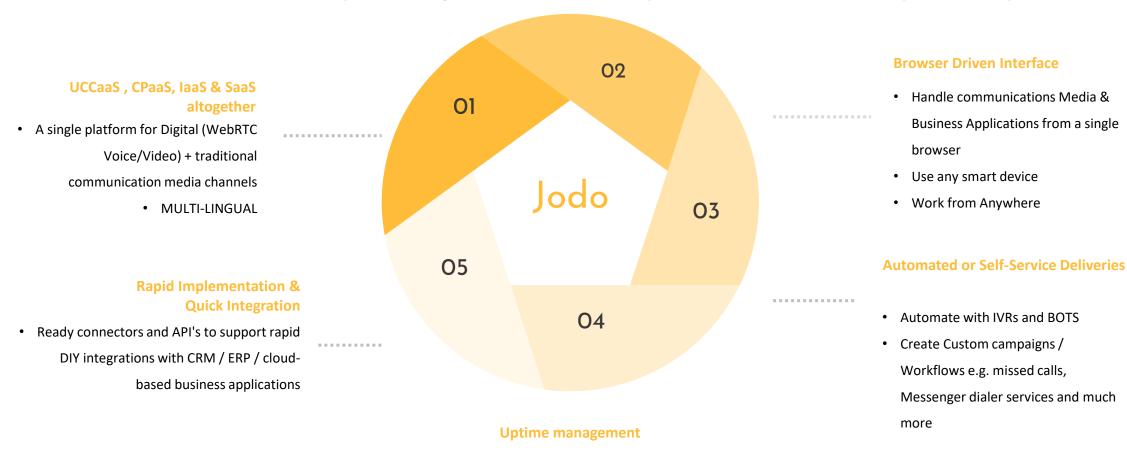

## Do more, do it better, do it faster -THINK differently

New Cloud technology, enables and unlocks the true potential of your business

# Collapse Multi-step business processes

- Assist or respond to your customers in REAL-TIME
- Deliver curated content documents / files or share screen to assist
  - Connect branches, partners, stores, franchisees for uniform real-time deliveries across the business network

# Adopt Cloud Deployment that suits your business

- Move your Telecom & IT infrastructure to cloud
  - Choose from multiple deployment options – Public / Private / Hybrid

# Rapid Change management & Integration projects

Accelerate roll-outs and Change management to dispersed, multi-device teams